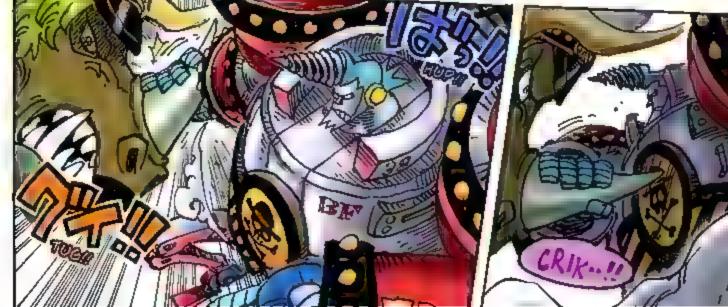

forces chase after him and decide to launch a sneak attack. With new powerful friends in tow, the raid on Onigashima begins!! While the Emperor's followers block the way on the Island, Kaido's daughter Yamato shows up and swears to fight on Luffy's side. The Red-Scabbards samural face off against Kaido on the roof of the castle, fighting to avenge their beloved Lord Oden. But Kaido steadily gains the upper hand... Luffy and others are heading for the roof too, but Kaido's henchman stand in their way.